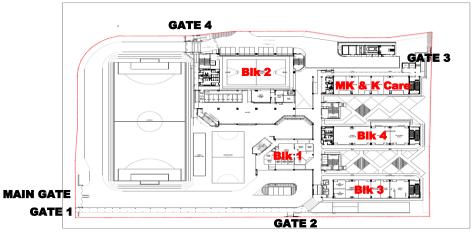

# **GATE OPENING HOURS**

## MAIN GATE (for Vehicles)

| School Days      |                  | School Holidays  |                  |
|------------------|------------------|------------------|------------------|
|                  | 6.45am to 7.30am |                  |                  |
| Monday to Friday | 7.45am to 1.00pm | Monday to Friday | 7.00am to 7.00pm |
|                  | 1.55pm to 7.00pm |                  |                  |

#### <u>GATE 1</u>

| School Days      |                  | School Holidays  |                  |
|------------------|------------------|------------------|------------------|
| Monday to Eviday | 6.45am to 1.00pm | Mondou to Evidou | 7.00am to 7.00mm |
| Monday to Friday | 1.55pm to 7.00pm | Monday to Friday | 7.00am to 7.00pm |

#### **GATE 2**

| School Days      |                  | School Holidays  |                  |
|------------------|------------------|------------------|------------------|
| Monday to Friday | 6.45am to 7.45am | Monday to Friday | 7.00am to 7.45am |
|                  | 1.25pm to 2.00pm |                  | 5.45 4 5.00      |
|                  | 5.45pm to 7.00pm |                  | 5.45pm to 7.00pm |

### GATE 3 (for MOE Kindergarten Students & Parents only)

| School Days      |                  | School Holidays  |                  |
|------------------|------------------|------------------|------------------|
| Monday to Friday | 7.00am to 7.00pm | Monday to Friday | 7.00am to 7.00pm |

#### GATE 4

| School Days      |                  | School Holidays |  |
|------------------|------------------|-----------------|--|
| Monday to Friday | 6.45am to 7.30am | Closed          |  |
|                  | 1.30pm to 2.00pm |                 |  |